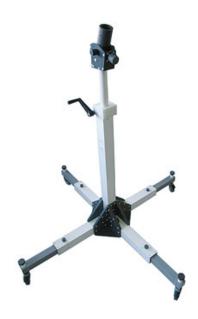

## Antenna Stand AS2000-MP-MT-HK

Antenna height adjustable
by Hand crank from
Mast cross-section
Base L x W
Antenna weight
Polarisation manual adjustable between
Tilt angle manual adjustable between
Material

min. 850 mm (at centreline of antenna)
max. 2000 mm (at centreline of antenna)
60 mm x 60 mm
1006 mm x 1006 mm
max. 10 kg
0°...90° (vert./hor.)
-12°...45°
foamed PVC, PVC, RFP, POM

## **Brief description**

The **AS2000-MP-MT-HK-10kg** antenna stand has a manual adjustable measuring height by hand crank and is speci? cally designed for electromagnetic measurements in electromagnetic shielded chambers. Polarisation and tilt are manually adjustable. The stand is equipped with a manual crank winch for changing the height of the antenna.